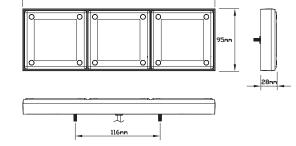

## **280 Tinted Series Rear Combination Lamp**

- Mini Jumbo Design
- Includes Red Reflector
- ECE Road Approved
- IP67 Rated
- 5 Year Warranty

| Function  | Stop/Tail/Indicator/Reverse |       |                   |       |
|-----------|-----------------------------|-------|-------------------|-------|
| Size      | 282mm x 95mm x 28mm         |       |                   |       |
| Voltage   | Multivolt 12-24V            |       |                   |       |
| LED Qty   | 36                          |       |                   |       |
| Cable     | 1.2m cable                  |       |                   |       |
| Draw      | Stop                        | Tail  | Ind               | Rev   |
| @13.8V    | 0.17A                       | 0.01A | 0.17A             | 0.19A |
| @28V      | 0.10A                       | 0.01A | 0.09A             | 0.11A |
| Approvals | Function                    |       | Approval No.      |       |
| ECE       | Stop/Tail                   |       | R1-S1-E9-02.11544 |       |
| ECE       | Indicator                   |       | 2a-E9-01.11545    |       |
| ECE       | Reverse                     |       | AR-E9-00.1207     |       |

Stop/Tail/Ind/Rev CTA-060088

Stop/Tail/Indicator/Reverse 280TARWM - Single Blister

Wire Colour Code © Brown - Tail © Red - Stop © Yellow - Indicato © Plack - Devenue

282mm