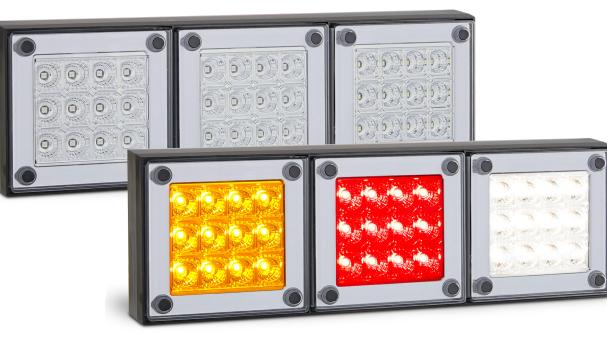

## **280 Tinted Series Rear Combination Lamp**

- Mini Jumbo Design
- Includes Red Reflector
- ECE Road Approved
- IP67 Rated
- 5 Year Warranty

| Function  | Stop/Tail/Indicator/Reverse |       |                   |       |
|-----------|-----------------------------|-------|-------------------|-------|
| Size      | 282mm x 95mm x 28mm         |       |                   |       |
| Voltage   | Multivolt 12-24V            |       |                   |       |
| LED Qty   | 36                          |       |                   |       |
| Cable     | 1.2m cable                  |       |                   |       |
| Draw      | Stop                        | Tail  | Ind               | Rev   |
| @13.8V    | 0.17A                       | 0.01A | 0.17A             | 0.19A |
| @28V      | 0.10A                       | 0.01A | 0.09A             | 0.11A |
| Approvals | Function                    |       | Approval No.      |       |
| ECE       | Stop/Tail                   |       | R1-S1-E9-02.11544 |       |
| ECE       | Indicator                   |       | 2a-E9-01.11545    |       |
| ECE       | Reverse                     |       | AR-E9-00.1207     |       |

Stop/Tail/Ind/Rev CTA-060088

Stop/Tail/Indicator/Reverse 280TARWM - Single Blister

Wire Colour Code © Brown - Tail © Red - Stop © Yellow - Indicato © Plack - Devenue

282mm